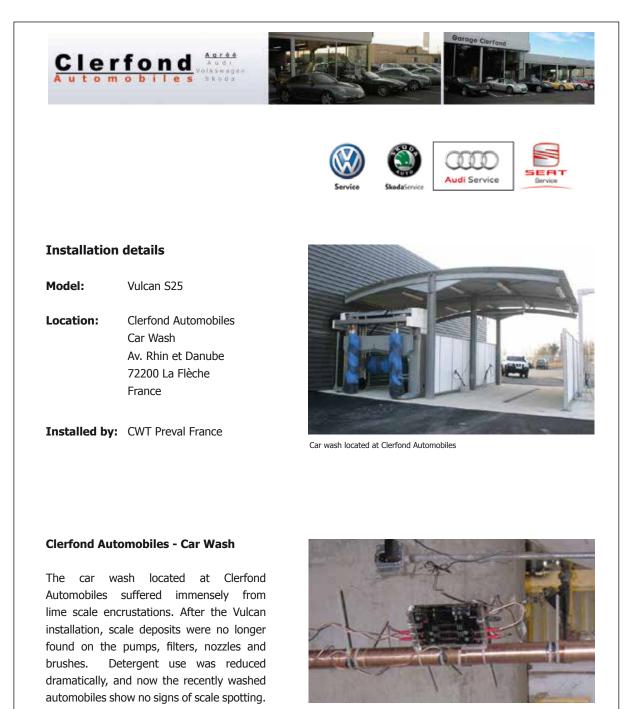

## **SUPER U Mamers Supermarket**

France





CWT Preval France, 2 Rue de la Gare, 72170, Beaumont Sur Sarthe, France, www.vulcan-france.fr

## **Clerfond Automobiles — Car Wash**

France



Vulcan S25



## Paris Country Club — Golf Course

France



# PARIS COUNTRY CLUB

### Vulcan installed at:

Paris Country Club 59 Rue Jean-Baptiste Pigalle 75009 Paris France

#### Installed by:

CWT Preval France www.cwt-international.com

### Model: Vulcan S100

#### **The Paris Country Club**

The course is located just 10 minutes from Paris in the heart of the Saint-Cloud race course. The Paris Country Club has a 9 hole golf course, driving range, 3 separate swimming pools, tennis courts, full gym, cinema, spa and massage area as well as a full restaurant.

#### Application:

The Vulcan S100 unit was installed on the water main for the Clubhouse, to protect the bathrooms and kitchen areas from limescale deposits.



Vulcan S100 Anti-Scale System



Aerial view of the Paris Country C