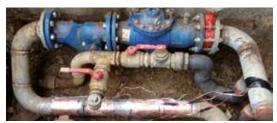

#### Application:

The Vulcan S100 unit was installed on the water main for the Clubhouse, to protect the bathrooms and kitchen areas from limescale deposits.

Vulcan S100 Anti-Scale System

Aerial view of the Paris Country Club

Installation of the Vulcan S100 unit in the Paris Country Club