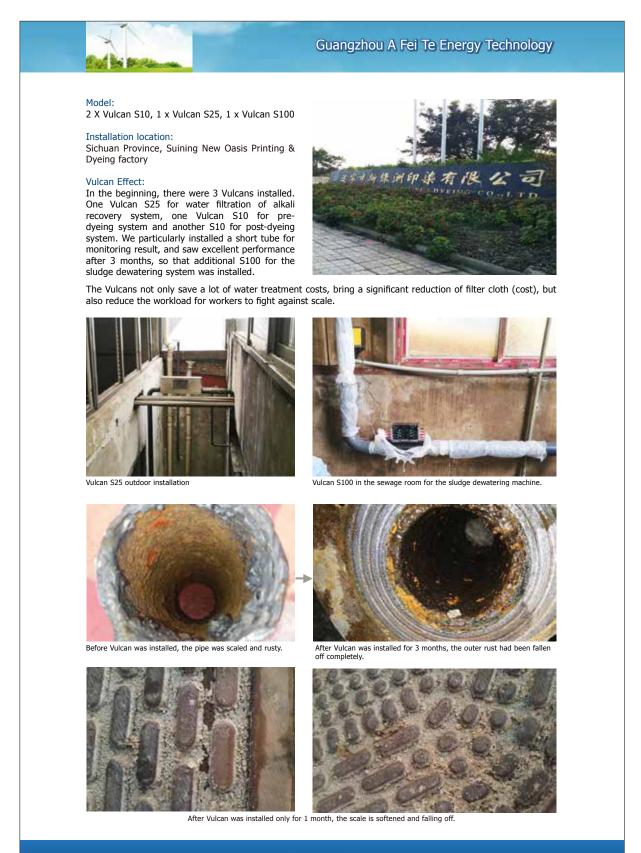

st 50% cheaper than other units currently on the market.

The units, which allow scale particles to be washed away, are not only proving to be successful in commercial and industrial applications, but in private homes with scale and rust problems. I installed a CWT system to protect the hydraulic heating system, which lies under the cement slab of our home.

CWT has been a great cost saving unit initiative that will protect your piping system from ongoing scale and rust problems.

Your Phillip Best Plumbing Team





### Water Supply for the Area of Anoia

Spain



## **Garden Shop — Agriculture**

Greece



### **IFCO Reusable Plastic Containers**

USA





## **Reducing RO Membrane Replacement Frequency with Vulcan**

China





## **Suining New Oasis Printing & Dyeing Factory**

China



www.gzafeite.com



## **Mondi Packaging Factory**

Czech Republic



## **Alcoa Aluminium Factory**

France

Alcoa Advancing each generation.

### Vulcan installed at:

ALCOA Aliminum Factory in France

Installed by: CWT Preval France

#### Models Installed:

- 1 x Vulcan S10
- 2 x Vulcan S25
- 1 x Vulcan S100

#### **ALCOA Aluminum Factory**

Alcoa is the world's leading producer of primary and fabricated aluminum, as well as the world's largest miner of bauxite and refiner of alumina.

Their facilities in France produce technologically advanced products that include aluminum sheets and plates, aluminum architectural products and systems, fasteners and fastener installation systems, structural castings, turbine engine components and aircraft frame components. Alcoa employs approximatel