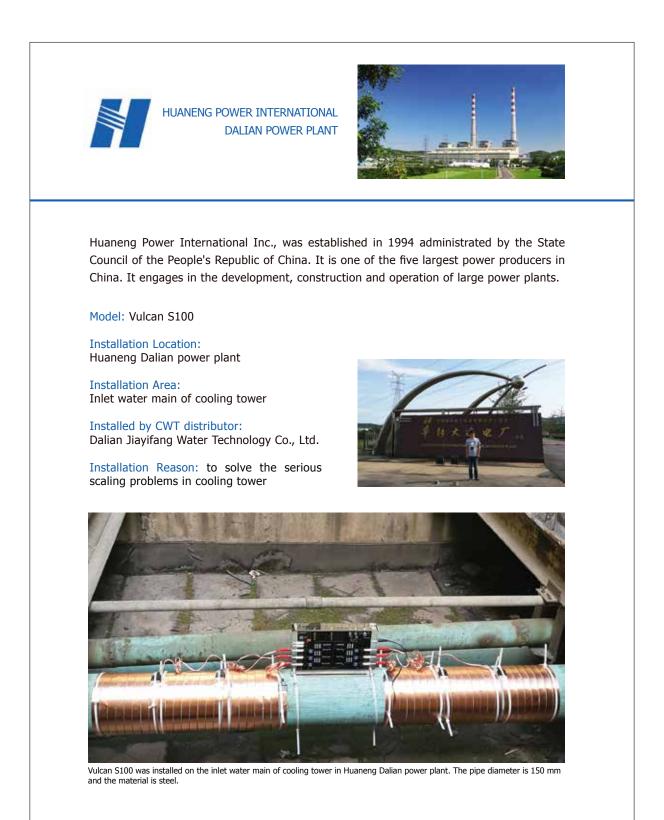

(S.P.A. AU CAPITAL SOCIAL DE 1.462.825.000 DA) SOCIETE DU GROUPE SONEI GAZ B.P. 02 - Route de Batna - EL-EULMA - Wilaya de Sétif Location : Algeria Application: Production of water meters and electricity meters Department : Infrastructure Vulcan was installed by Eurl FCGBI (ISSIAKHEM) **CERTIFICATE OF GOOD PERFORMANCE** We hereby ensure great satisfaction after installing the physical water treatment system Vulcan S100 and Vulcan S250 with its Impulse-Technology. The factory where Vulcan is installed produces electricity meters and water meters. **EURL FCGBI** The Head of Department Infrastructure DJERBOA HAMZ

Physical water treatment with Vulcan S100 and Vulcan S250.

The installation of Vulcan S100 in a water meter and electricity meter production.



### **Dalian Power Plant**

China





www.vulcan-jiayifang.com