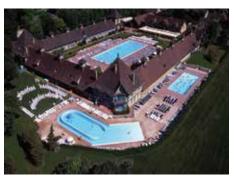

#### **The Paris Country Club**

The course is located just 10 minutes from Paris in the heart of the Saint-Cloud race course. The Paris Country Club has a 9 hole golf course, driving range, 3 separate swimming pools, tennis courts, full gym, cinema, spa and massage area as well as a full restaurant.

#### Application:

The Vulcan S100 unit was installed on the water main for the Clubhouse, to protect the bathrooms and kitchen areas from limescale deposits.

Vulcan S100 Anti-Scale System

Aerial view of the Paris Country Club