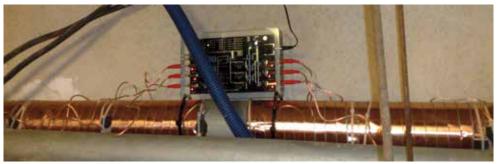

#### Application:

The Vulcan S100 unit was installed on the water main for the Clubhouse, to protect the bathrooms and kitchen areas from limescale deposits.

Vulcan S100 Anti-Scale System

Aerial view of the Paris Country Club

Installation of the Vulcan S100 unit in the Paris Country Club