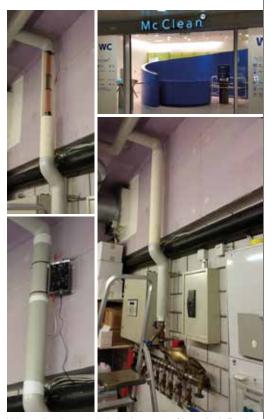

## **Mc Clean Public Restrooms**

Switzerland

McClean AG | Spitalstr. 18 | 4056 Basel Vulcan-System Mr. W.Kurt Probsteiholzweg 11 4103 Bottmingen

#### Dear Mr. Kurt,

after a few months testing the Vulcan anti-scale system in our hygiene center in the station SBB of Basel, we are very happy with the results. The visible scale deposits are less and the cleaning is much easier than without Vulcan – with less need of chemicals. Also the scale depositis of the cisterns and shower heads are much less, so we have less maintenance costs. We recommend your Vulcan system and we will install more Vulcan systems in further of our sanitary stations in Switzerland.

With best regards

McClean AG

Raphael Zimmermann Managing director

Vulcan anti-scale system in the hygiene center of the station in Basel

McClean AG, Spitalstrasse 18, CH-4056 Basel Telefon +41 61 327 46 46 Fax +41 61 327 46 47 E-Mail mcclean@mccleangroup.com