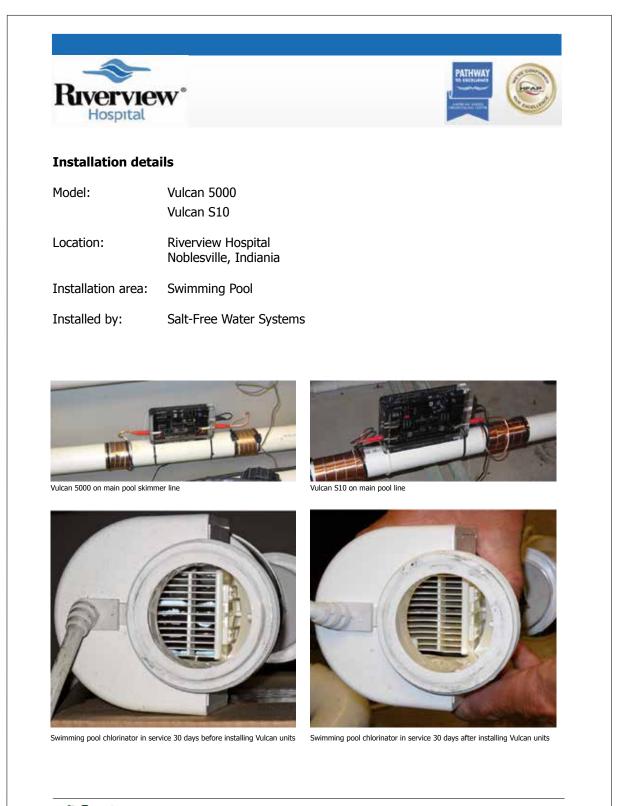

## **Riverview Hospital**

USA

Salt-Free Water SystemS 1429 Casco Bay Cir . Cicero, Indiana . 46034, USA - www.vulcan-usa.com