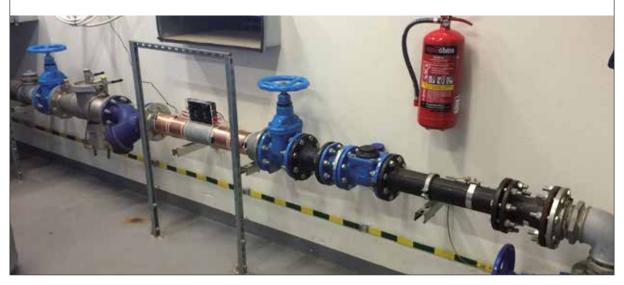

## **Recreational Swimming Centre**

France

### Centre Nautique du Val de Morteau

Is a sports and recreational facility for the whole family. Their facilities include a 5 lane 25m swimming pool, a 200 m<sup>2</sup> spa pool with a bubble bench, solarium, indoor water slide and a mushroom waterfall.

Vulcan S25 installed on the main water line

Vulcan S25 impulse cables

Vulcan S25 impulse cables

CWT Preval France, 2 Rue de la Gare, 72170, Beaumont Sur Sarthe, France, www.vulcan-france.fr