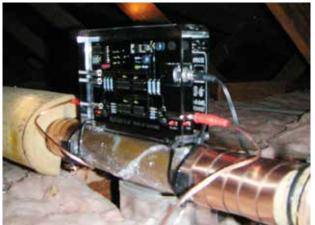

Vulcan S25 installed on cold water pipe for the Bodega marine laboratory

Model: Vulcan S10

Installation Area: Water main of the Bodega marine housing dormitories

Installed by: Quest Green Solutions

Model: Vulcan S25

Installation Area:

Cold water pipe of the main Bodega Laboratory

Installed by: Quest Green Solutions