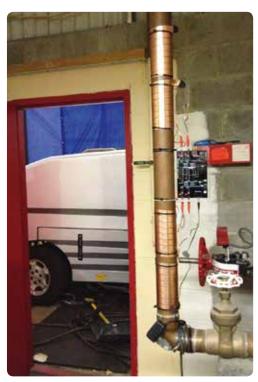

#### **Installation details**

Model: Vulcan S25

Location: Ice Land, New Jersey

Installation area: Treats water used for ice production

Installed by: Princeton Management Advisory and Consulting LLC