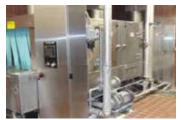

These pictures are of a stainless steel rack washer and conveyer steam washer, after the Vulcan units were installed on the entire Biomedical Research Building.

Regards,

The Florida State Bio-medical Team

Vulcan unit installed on water main

Stainless steel rack washer now completely scale free