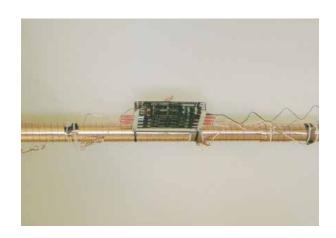

# University of California Davis — Bodega Marine Laboratory

**USA** 

UCDAVIS Bodega Marine Laboratory 2099 Westside Rd, Bodega Bay CA 94923

Vulcan S10 installed on water main for Bodega housing dormitories

Vulcan S25 installed on cold water pipe for the Bodega marine laboratory

Model: Vulcan S10

Installation Area: Water main of the Bodega marine housing dormitories

Installed by: Quest Green Solutions

Model: Vulcan S25