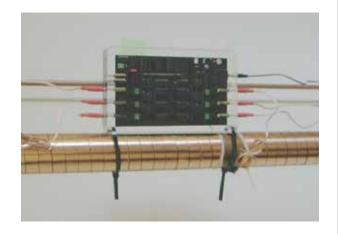

# **University of California Merced**

**USA** 

Florida State University 600 W. College Avenue **Tallahassee** FL 32306

Dear Ackuritlabs Team,

Please find below photos of the Vulcan Descaler installed in the Florida State University Biomedical Facility.

These pictures are of a stainless steel rack washer and conveyer steam washer, after the Vulcan units were installed on the entire Biomedical Research Building.

Regards,

The Florida State Bio-medical Team

Vulcan unit installed on water main

Stainless steel rack washer now completely scale free