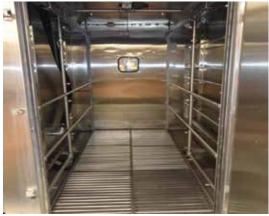

These pictures are of a stainless steel rack washer and conveyer steam washer, after the Vulcan units were installed on the entire Biomedical Research Building.

Regards,

The Florida State Bio-medical Team

Vulcan unit installed on water main

Stainless steel rack washer now completely scale free